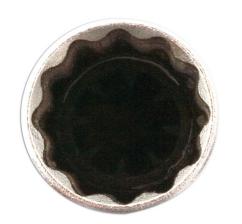

## Magnetic Spark Plug Socket 3/8"D 21mm

An extra long, thin walled 21mm spark plug socket with magnetic end for reliable spark plug removal and installation. The 250mm tool length is designed to reach deep plugs without the need for an extension bar and the slim diameter is ideal for accessing modern engines with limited plug clearance. This professional quality tool has a standard 3/8" square drive and a knurled end for finger grip tightening.

## **Additional Information**

- Thin wall spark plug socket for use on modern engines with limited plug clearance. Extra long to access deep seated spark plugs.
- Size: 21mm Bi-Hex (12pt) x 3/8"D x 250mm long.
- Outside diameter: 27mm; inside depth: 71.8mm •
- Magnetic end holds the spark plug safely & securely, with the knurled end for finger grip tightening.
- Manufactured from chrome vanadium. Other sizes available, please see Laser Part Nos. 3681 (14mm)& 3682 (16mm).