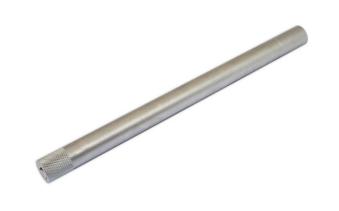

## Magnetic Spark Plug Socket 3/8"D 21mm

An extra long, thin walled 21mm spark plug socket with magnetic end for reliable spark plug removal and installation. The 250mm tool length is designed to reach deep plugs without the need for an extension bar and the slim diameter is ideal for accessing modern engines with limited plug clearance. This professional quality tool has a standard 3/8" square drive and a knurled end for finger grip tightening.

## **Additional Information**

- Thin wall spark plug socket for use on modern engines with limited plug clearance. Extra long to access deep seated spark plugs.
- Size: 21mm Bi-Hex (12pt) x 3/8"D x 250mm long.
- Outside diameter: 27mm; inside depth: 71.8mm •
- Magnetic end holds the spark plug safely & securely, with the knurled end for finger grip tightening.
- Manufactured from chrome vanadium. Other sizes available, please see Laser Part Nos. 3681 (14mm)& 3682 (16mm).